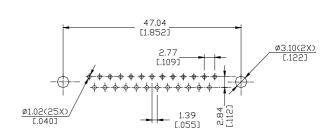

# **SPECIFICATIONS**

#### Mechanical

Contact Retention Force: 0.91kg (2.00Lb) min. Contact Engagement Force: 0.34kg (0.75Lb) max. Contact Separation Force: 0.021kg (0.05Lb) min.

Durability: 500 Cycles

#### **Electrical**

Current Rating: 3A

Contact Resistance: 35mW max.

Dielectric Withstanding Voltage: 1000V AC/1min min.

Insulation Resistance: 5000MW min.

## **Physical**

Housing: Thermoplastic, UL 94V-0 rated in Black Color

Contact: Copper alloy

Plating: See "ORDERING INFORMATION"

Operating Temperature: -55 to +105

Recommended Thickness of PCB: 1.57[.062]

#### **D-SUB Connector**

DT Series Straight Angle Type, T/H 2.77mm [.109"] Pitch

25 Pos.



## **DRAWING**







RECOMMENDED P.C.B. LAYOUT



# ORDERING INFORMATION