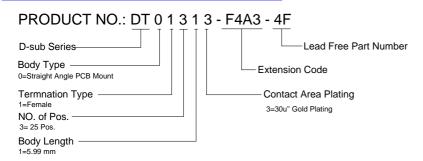

# **SPECIFICATIONS**

#### Mechanical

Contact Retention Force: 0.91kg (2.00Lb) min. Contact Engagement Force: 0.34kg (0.75Lb) max. Contact Separation Force: 0.021kg (0.05Lb) min.

Durability: 500 Cycles

#### **Electrical**

Current Rating: 3A

Contact Resistance: 35mW max.

Dielectric Withstanding Voltage: 1000V AC/1min min.

Insulation Resistance: 5000MW min.

## **Physical**

Housing: Thermoplastic, UL 94V-0 rated in Black Color

Contact: Copper alloy

Plating: See "ORDERING INFORMATION"

Operating Temperature: -55 to +105

Recommended Thickness of PCB: 1.57[.062]

#### **D-SUB Connector**

DT Series Straight Angle Type, T/H 2.77mm [.109"] Pitch

25 Pos.



## **DRAWING**







RECOMMENDED P.C.B. LAYOUT



# ORDERING INFORMATION