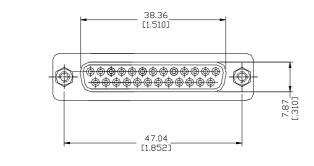

#### **D-SUB Connector**

DT Series Straight Angle Type, T/H 2.77mm [.109"] Pitch

25 Pos.

## **DRAWING**

RECOMMENDED P.C.B. LAYOUT