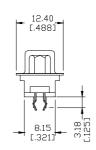

## **DRAWING**

RECOMMENDED P.C.B. LAYOUT

#### **D-SUB Connector**

DT Series Straight Angle Type, T/H 2.77mm [.109"] Pitch

25 Pos.