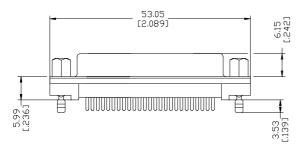

#### **D-SUB Connector**

DT Series Straight Angle Type, T/H 2.77mm [.109"] Pitch

25 Pos.

## **DRAWING**

RECOMMENDED P.C.B. LAYOUT